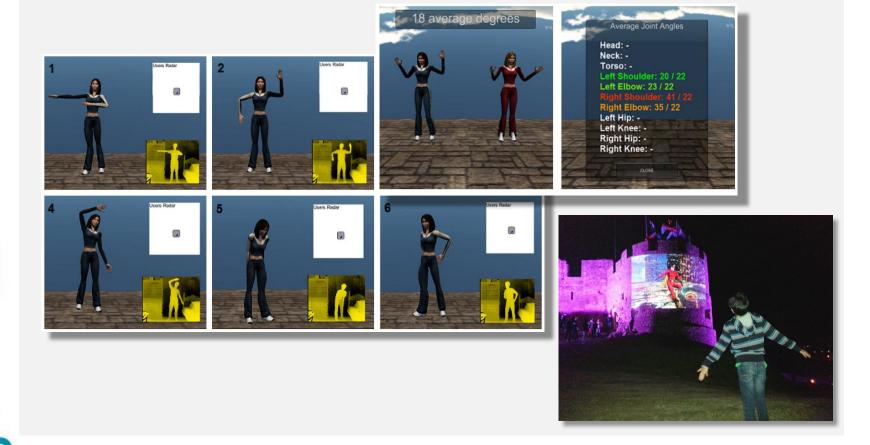

## Interaction

• Ex: Real Motion-based control of avatars for training, therapy, health and fitness evaluation, leisure, ...