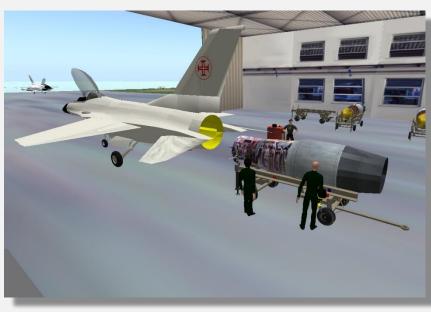

## Simulation

#### • Ex.:

- StableCargo Dynamic simulation and visualization of cargo forces
- Multiuser Air Force Simulator