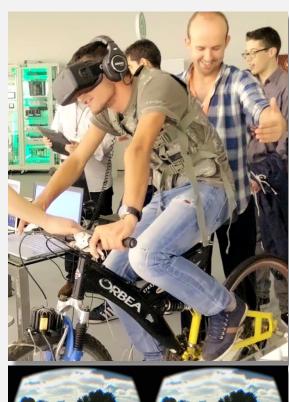

## Virtual and augmented reality Multi-sensorial experiences

**Ex.: MASSIVE** 

November-2014