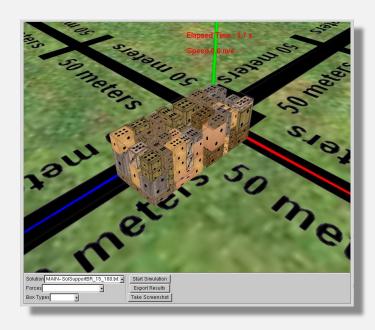

## Simulation

#### • Ex.:

- StableCargo Dynamic simulation and visualization of cargo forces
- Multiuser Air Force Simulator